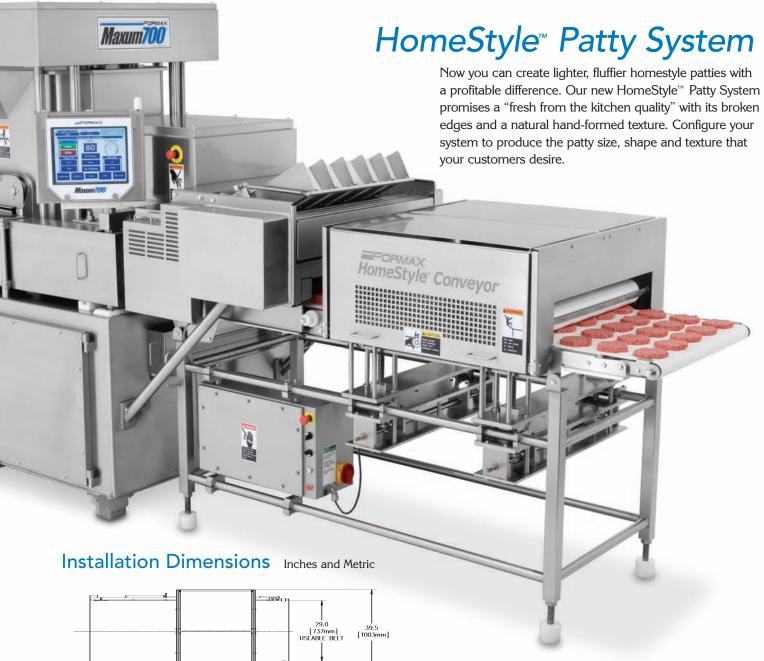

## HomeStyle<sup>™</sup> Patty System

Beef up your sales with a uniquely better patty that doesn't require a dedicated line. Choose the shape and patty style you want and get all the speed, portion control and productivity of your Formax® forming system.

The HomeStyle™ Patty System consists of any new or existing Formax® forming machine feeding a HomeStyle™ Conveyor. And the system is flexible enough with a simple mold plate

change to switch from producing a HomeStyle<sup>™</sup> Patty to other products on the same line in a matter of minutes. Superior portion control, direct to paper product flow and speed make the HomeStyle<sup>™</sup> Patty System right for foodservice, case-ready, pre-cooked, fresh or frozen. Go to www.homestylepatty.com to learn more.