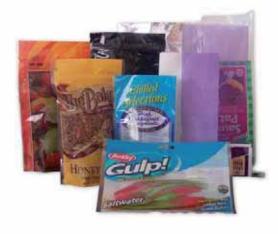

# Our Supersealers seal bags for many different industries:

Fruits, nuts, vegetables, meats, poultry, seafood, animal feed, dog & cat foods, bakery goods, snack foods, candy, spices, coffee, tea, chemicals, agricultural products, textiles, general goods.