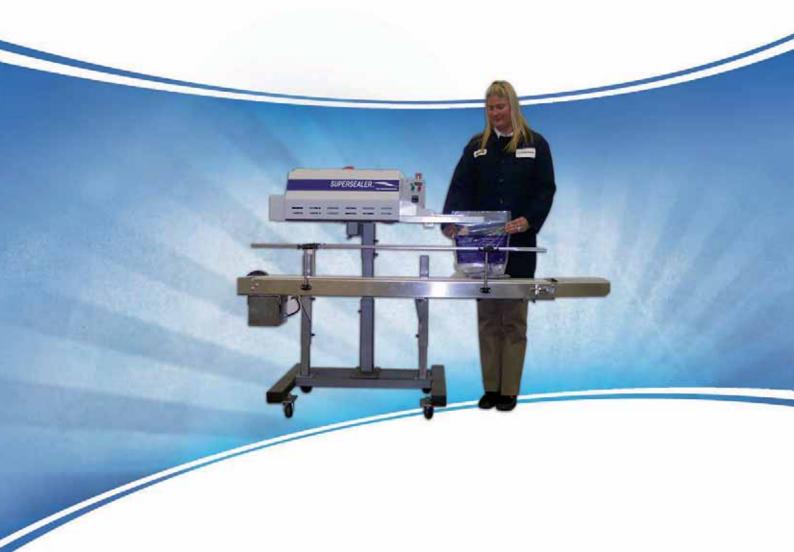

# SUPERSEALER SB10 ROTARY BAND SEALER

The Supersealer SB10 Continuous Heat Bag Sealer continuously seals a wide range of bag materials at high speed and efficiency. The heavy duty SB10 painted construction in combination with proven band sealing technology and operator friendly controls ensures continuous duty performance in demanding applications.

### **FEATURES BENEFITS**

| Powder coat paint finish.            | Clean and durable.                                |
|--------------------------------------|---------------------------------------------------|
| Heavy duty band sealing technology.  | Optimum seal quality and performance.             |
| Variable speed.                      | Ease of matching conveyor speeds and flexibility. |
| PID temperature controls.            | Accurate and consistent sealing temperature.      |
| Easy lift front cover.               | Quick access to all components.                   |
| Mobile base and gas strut adjustable | Simple set up and adjustment.                     |
| pedestal.                            |                                                   |
|                                      |                                                   |