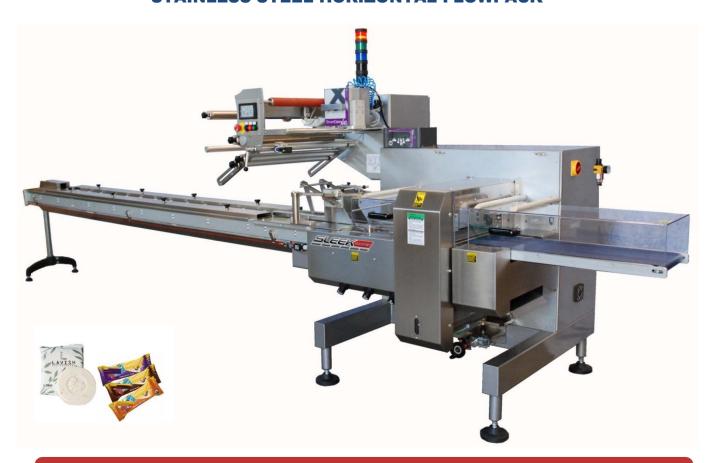

### **SLEEKWRAPPER 65 SERVO** STAINLESS STEEL HORIZONTAL FLOWPACK

# SLEEKWRAPPER 65 SERVO STAINLESS STEEL HORIZONTAL FLOWPACK