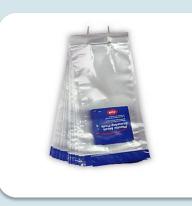

# **Benefits and Advantages**

- A small footprint and low height make the Zippy Bagger® XL easy to load product.
- Height adjustable conveyorized bag support for various bag lengths.
- Wide bag wide specs versatility.
- The Zippy Bagger XL operated with the use of pre-made wicketed bags and will automatically open and seal the bag after filling.
- The Zippy Bagger XL can run both laminated and polyethylene materials as well as stand up bags and are available in Left to Right or Right to Left versions.
- Touch screen controls make the Zippy Bagger XL very user friendly.

#### **Bag Widths**

• 10 to 20 inches (260 - 500 mm)

## **Bag Lengths**

• 10 to 24 inches (260 - 600 mm)