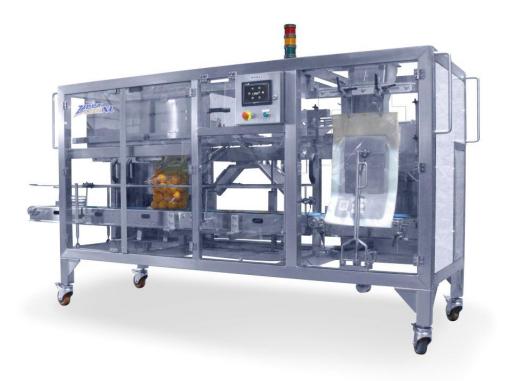

# **Benefits and Advantages**

- A small footprint and low height make the Zippy Bagger® XL easy to load product.
- Height adjustable conveyorized bag support for various bag lengths.
- Wide bag wide specs versatility.
- The Zippy Bagger XL operated with the use of pre-made wicketed bags and will automatically open and seal the bag after filling.
- The Zippy Bagger XL can run both laminated and polyethylene materials as well as stand up bags and are available in Left to Right or Right to Left versions.
- Touch screen controls make the Zippy Bagger XL very user friendly.

# Features

- Fully adjustable wicket assembly
- Right to left bag transfer
- No bag no fill control
- Pre-wired filler interface connections
- Air amplifier, regulator, lubricator and filter
- Fully adjustable bag-clamping device
- Horizontal linear shaft support mechanism
- Stainless steel / anodized aluminum construction with water-tight control box
- Four pivoting casters with locks
- Hinged top with locking mechanism & Plexiglas window
- 1/4" seal width
- Rotary trim knife
- Adjustable angle grip fingers
- Six foot (518 mm) bag carrying conveyor
- Tilting seal head assembly for easy service
- Digital temperature control