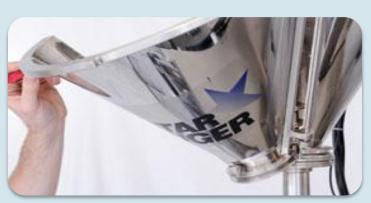

## **Benefits and Advantages**

- The Star Auger is designed for powders and granules. All models include servo motor for optimum accuracy, precision and speed.
- · See through viewing glass.
- Hinged hopper door for easy accessibility for cleaning and change over including rubber gasket to ensure no leakage.
- Quick release design for cleaning and changing of screw.
- Stainless steel construction.

### STAR AUGER® 100 AUGER FILLER

Easy to clean