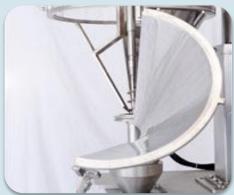

## **Benefits and Advantages**

- The Star Auger is designed for powders and granules. All models include servo motor for optimum accuracy, precision and speed.
- · See through viewing glass.
- Hinged hopper door for easy accessibility for cleaning and change over including rubber gasket to ensure no leakage.
- Quick release design for cleaning and changing of screw.
- Stainless steel construction.

## **Features**

- Servo motor drive
- Hinged 23 quart (26L) hopper for easy cleaning
- Color touch screen
- 100 product settings
- Dual blade AC agitator drive
- Air release port and tube
- 304 stainless steel construction (food grade)
- See through viewing glass
- Quick disconnect parts
- Self-adjusting auger screw
- Automatic weight adjustment
- Level sensor
- One set of tooling included