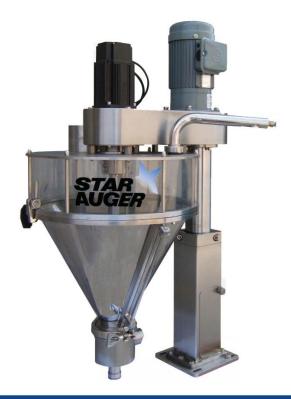

### **STAR AUGER® 100 AUGER FILLER**

## **Benefits and Advantages**

- The Star Auger is designed for powders and granules. All models include servo motor for optimum accuracy, precision and speed.
- · See through viewing glass.
- Hinged hopper door for easy accessibility for cleaning and change over including rubber gasket to ensure no leakage.
- Quick release design for cleaning and changing of screw.
- Stainless steel construction.

## **Features**

- Servo motor drive
- Hinged 23 quart (26L) hopper for easy cleaning
- Color touch screen
- 100 product settings
- Dual blade AC agitator drive
- Air release port and tube
- 304 stainless steel construction (food grade)
- See through viewing glass
- Quick disconnect parts
- Self-adjusting auger screw
- Automatic weight adjustment
- Level sensor
- One set of tooling included