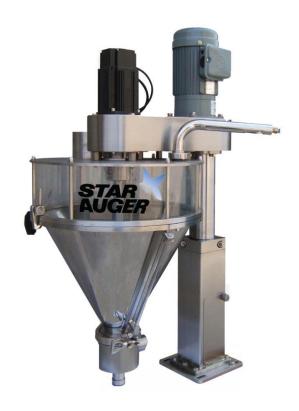

### **STAR AUGER® 200 AUGER FILLER**

## **Benefits and Advantages**

- The Star Auger is designed for powders and granules. All models include servo motor for optimum accuracy, precision and speed.
- See through viewing glass.
- Hinged hopper door for easy accessibility for cleaning and change over including rubber gasket to ensure no leakage.
- · Quick release design for cleaning and changing of screw.
- · Stainless steel construction.

## **Features**

- Servo motor drive
- Hinged 45 quart (50L) hopper for easy cleaning
- Color touch screen
- 100 product settings
- Dual blade AC agitator drive
- Air release port and filler
- Product feed port and tube
- 304 stainless steel construction (food grade)
- See through viewing glass
- Quick disconnect parts
- Self-adjusting auger screw
- Automatic weight adjustment
- Level sensor
- · One set of tooling included