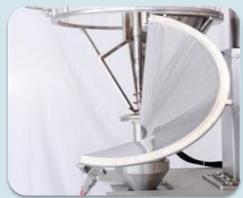

## **Benefits and Advantages**

- The Star Auger is designed for powders and granules. All models include servo motor for optimum accuracy, precision and speed.
- See through viewing glass.
- Hinged hopper door for easy accessibility for cleaning and change over including rubber gasket to ensure no leakage.
- · Quick release design for cleaning and changing of screw.
- · Stainless steel construction.

## **Features**

- Servo motor drive
- Hinged 45 quart (50L) hopper for easy cleaning
- Color touch screen
- 100 product settings
- Dual blade AC agitator drive
- Air release port and filler
- Product feed port and tube
- 304 stainless steel construction (food grade)
- See through viewing glass
- Quick disconnect parts
- Self-adjusting auger screw
- Automatic weight adjustment
- Level sensor
- · One set of tooling included