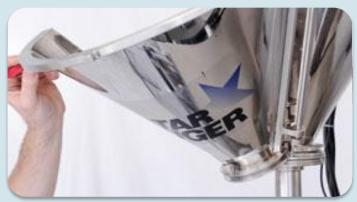

## **Benefits and Advantages**

- The Star Auger is designed for powders and granules. All models include servo motor for optimum accuracy, precision and speed.
- See through viewing glass.
- Hinged hopper door for easy accessibility for cleaning and change over including rubber gasket to ensure no leakage.
- · Quick release design for cleaning and changing of screw.
- · Stainless steel construction.

### STAR AUGER® 200 AUGER FILLER

Easy to clean