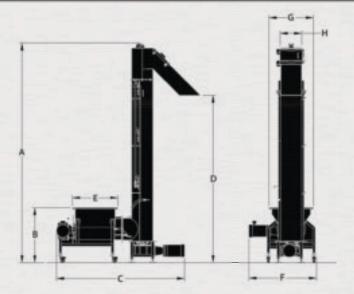

**CASTERS:** 4 in. (102) swivel caster, with brake

**WEIGHT:** Unskidded – 1250 lbs (567 kg); Skidded – 1600 lbs (726 kg)

| DIMENSIONS inches (mm) |                   |                   |                   |                 |                   |                  |             |
|------------------------|-------------------|-------------------|-------------------|-----------------|-------------------|------------------|-------------|
| A                      | В                 | C                 | D                 | E               | F                 | G                | Н           |
| 177-1/2<br>(4509)      | 44-7/16<br>(1129) | 103-1/8<br>(2620) | 135-1/4<br>(3435) | 36-3/4<br>(933) | 54-7/16<br>(1383) | 40-7/8<br>(1038) | 17<br>(432) |