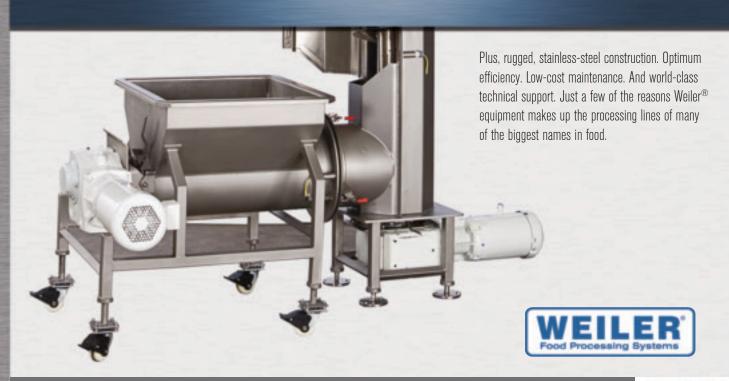

#### **FEATURES**

- CE compliant
- Polished food contact surfaces minimize raw material smearing and lean/fat separation
- Hopper is guarded for operator safety
- Hopper guard and vertical trough cover are interlocked for safe operation and safe sanitation
- Hopper rolls back from vertical screw for easy sanitation
- Removable seals facilitate sanitation and maintenance
- NEMA 4x enclosure with start/stop/clean/e-stop push button box is included (starter not included)
- Clean-mode facilitates a safe and reliable method to rotate screws for sanitation

#### **RAW MATERIAL**

- Ground fresh and frozen materials
- Whole trim and chunks
- Pre-broken frozen

Hopper guard and safety labels removed for clarity. All guards and labels must be in place while operating.

## WEILER® 16VSC VERTICAL SCREW CONVEYOR SPECIFICATIONS

**DRIVE:** Hopper – 10 HP (7.5 kw); Vertical Screw – 10 HP (7.5 kw)

CONSTRUCTION: 304 stainless steel with polished food contact surfaces

SCREW DIAMETER: 16 in. (400)