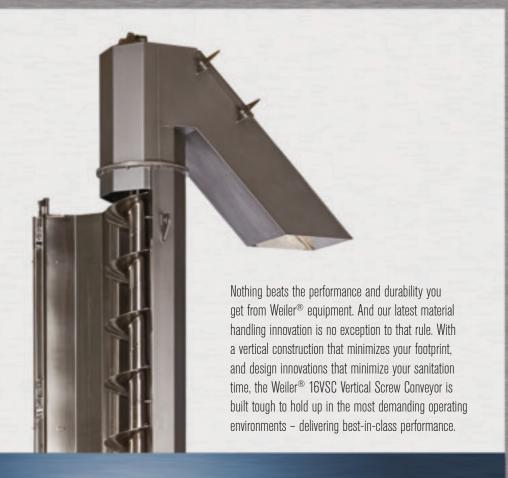

# WEILER® 16VSC VERTICAL SCREW CONVEYOR VERSATILE. VERTICAL. VALUABLE.

PRO VISUR

#### **FEATURES**

- CE compliant
- Polished food contact surfaces minimize raw material smearing and lean/fat separation
- Hopper is guarded for operator safety
- Hopper guard and vertical trough cover are interlocked for safe operation and safe sanitation
- Hopper rolls back from vertical screw for easy sanitation
- Removable seals facilitate sanitation and maintenance
- NEMA 4x enclosure with start/stop/clean/e-stop push button box is included (starter not included)
- Clean-mode facilitates a safe and reliable method to rotate screws for sanitation

#### **RAW MATERIAL**

- Ground fresh and frozen materials
- Whole trim and chunks
- Pre-broken frozen

Hopper guard and safety labels removed for clarity. All guards and labels must be in place while operating.